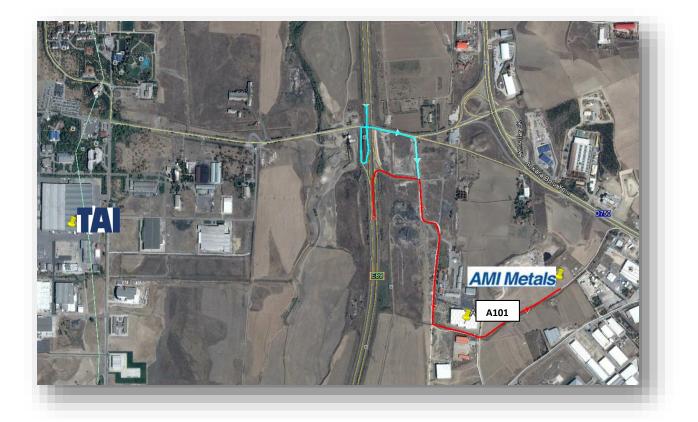

FROM ANKARA CENTRE, NORTH OR NORTH EAST OF ANKARA, OR ESENBOGA AIRPORT (the red line on the map at the bottom), take the E90/D750 road West towards Istanbul.

Join the E89 **towards Istanbul**, and then continue to follow the road north for 7km. Take the turning for "TAI", "Karayolları Bakım İşletme Şefliği". After 200m turn right at the first 'T' junction, and follow signs to 'A101'. When the 'A101' building is on your left, you will see the AMI Metals facility directly in front of you.

## FROM SOUTH AND SOUTH WEST OF ANKARA (the red line on the map below), follow

the E89 to the West of Ankara towards Istanbul.

Take the turning for "TAI", "Karayolları Bakım İşletme Şefliği". After 200m turn right at the first 'T' junction, and follow signs to 'A101'. When the 'A101' building is on your left, you will see the AMI Metals facility directly in front of you.

FROM ISTANBUL AND NORTH WEST OF ANKARA (the blue line on the map above),

follow the E89 to Ankara, taking the exit for "TAI", "Karayolları Bakım İşletme Şefliği".

Turn right at the 'T' junction, which will take you back under the freeway. After 200m take the first turning on the right, and follow the signs to 'A101'.

When the 'A101' building is on your left, you will see the AMI Metals facility directly in front of you.

If you have any problem finding us, please call Uner Karakullukcu on +90 5324148861