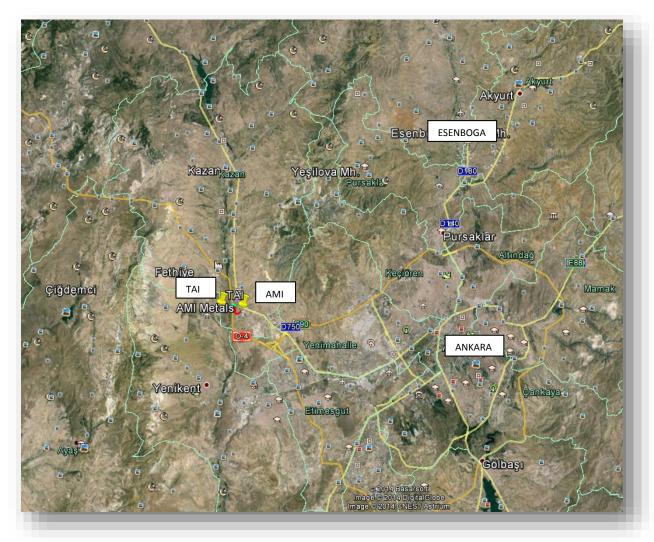

## Driving Directions to AMI Metals, Ankara

TEM Çevre Yolu İstanbul yönünde ya da Eski İstanbul yolu üzerinde TAI çıkışından sonra Karayolları Bakım İşletme Şefliği ve A101 levhalarını izleyerek tesisimize ulaşabilirsiniz.

FROM ANKARA CENTRE, NORTH OR NORTH EAST OF ANKARA, OR ESENBOGA AIRPORT (the red line on the map at the bottom), take the E90/D750 road West towards Istanbul.

Join the E89 **towards Istanbul**, and then continue to follow the road north for 7km. Take the turning for "TAI", "Karayolları Bakım İşletme Şefliği". After 200m turn right at the first 'T' junction, and follow signs to 'A101'. When the 'A101' building is on your left, you will see the AMI Metals facility directly in front of you.

## FROM SOUTH AND SOUTH WEST OF ANKARA (the red line on the map below), follow

the E89 to the West of Ankara towards Istanbul.

Take the turning for "TAI", "Karayolları Bakım İşletme Şefliği". After 200m turn right at the first 'T' junction, and follow signs to 'A101'. When the 'A101' building is on your left, you will see the AMI Metals facility directly in front of you.

FROM ISTANBUL AND NORTH WEST OF ANKARA (the blue line on the map above),

follow the E89 to Ankara, taking the exit for "TAI", "Karayolları Bakım İşletme Şefliği".

Turn right at the 'T' junction, which will take you back under the freeway. After 200m take the first turning on the right, and follow the signs to 'A101'.